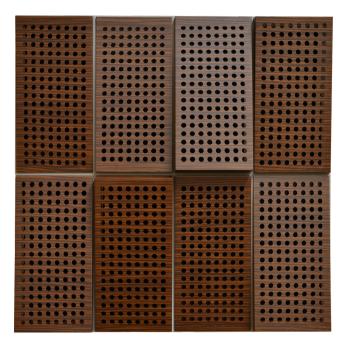

## WFILANA1AALGRBNCU2

WALNUT 20MM PERFORATION

 $47.24'' \times 23.62'' (120 \times 60 \text{ cm})$  panels come in sets of two.  $23.62'' \times 23.62'' (60 \times 60 \text{ cm})$  panels come in sets of four. The number of panels per box is the minimum suggested amount to create the design envisioned by Mikodam.