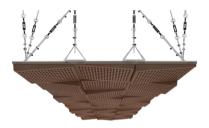

## **FILA**





## WFILANA1AALGRBNCU2

WALNUT 20MM PERFORATION

 $47.24'' \times 23.62'' (120 \times 60 \text{ cm})$  panels come in sets of two.  $23.62'' \times 23.62'' (60 \times 60 \text{ cm})$  panels come in sets of four. The number of panels per box is the minimum suggested amount to create the design envisioned by Mikodam.



## CEILING APPLICATION





## **DIMENSIONS**



X : 23.62" - 60 cm

Y: 47.24" - 120 cm

**D**: 4.21" - 10.7 cm

W: 34.2 lbs - 15.15 kg

\*Perforated surface options with two different diameters are available.

Rail depth is not included in the measurements.

(Depth of rail: 1" - 2,5 cm)

\*\*Can be used with baseboard upon request.