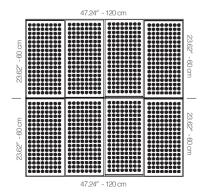

## **DIMENSIONS**

X : 23.62" - 60 cm

Y: 47.24" - 120 cm

**D**: 4.21" - 10.7 cm

W: 34.2 lbs - 15.15 kg

\*Perforated surface options with two different diameters are available.

Rail depth is not included in the measurements.

(Depth of rail: 1" - 2,5 cm)

\*\*Can be used with baseboard upon request.